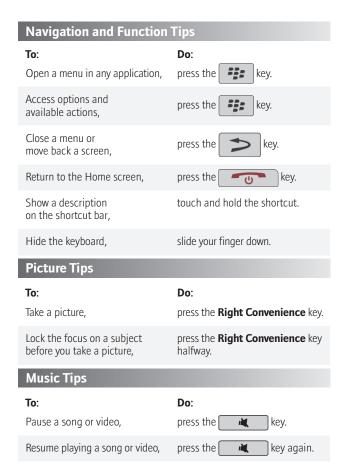

- Insert the SIM card.
- Insert the battery.
- Charge the battery.
- Complete the setup wizard.

| Touchscreen Tips                       |                                               |
|----------------------------------------|-----------------------------------------------|
| То:                                    | Do:                                           |
| Select an item,                        | click (press) the item.                       |
| Highlight an item or place the cursor, | touch the screen lightly.                     |
| Scroll down,                           | touch and hold near the bottom of the screen. |
| Scroll up,                             | touch and hold near the top of the screen.    |
| Move down a screen,                    | slide your finger up quickly.                 |
| Move up a screen,                      | slide your finger down quickly.               |
| Move to the next item,                 | slide your finger to the left quickly.        |
| Move to the previous item,             | slide your finger to the right quickly.       |