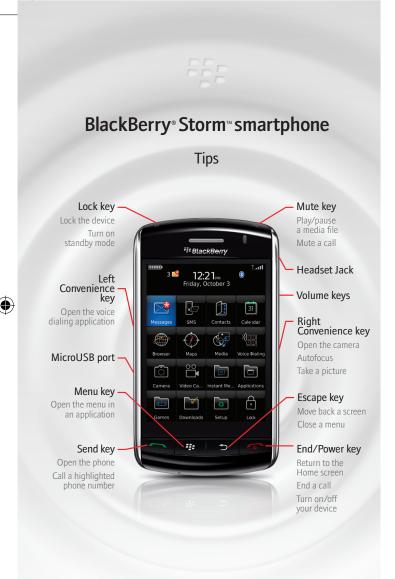

MKT-22354-001

BlackBerry Storm smartphone

Tips

www.blackberry.com/storm/tips

12:21

Friday, October 3

Stroweer Maps Media Voice Dialing

Games Downloads Setup Lock

### BlackBerry Storm.

RIM21542\_Storm\_TipsTricks.indd 1

10/15/08 2:22:36 PM